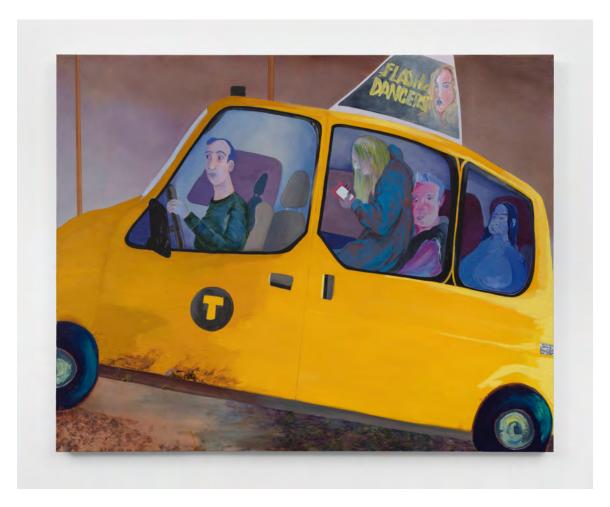

Maggie Ellis

Strange Strangers

October 16 – November 20, 2021

Maggie Ellis Cold Couple, 2021 Oil on canvas 45 by 36 inches (114.3 by 91.4 cm) ELLIS.2021.21

Maggie Ellis Flash Dancers, 2021 Oil on canvas 36 by 45 in (91.4 by 114.3 cm) ELLIS.2021.31