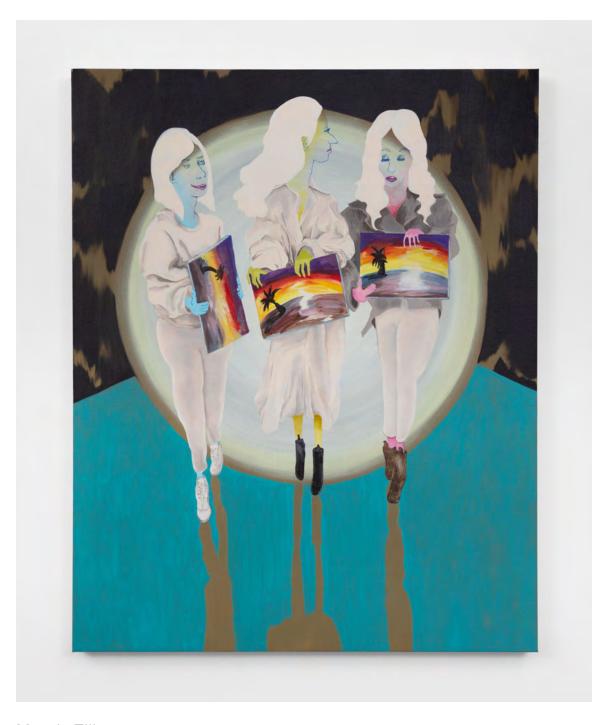

Maggie Ellis Paint Nite, 2021 Oil on canvas 45 by 36 inches (114.3 by 91.4 cm) ELLIS.2021.28

Maggie Ellis Outdoor Dining II, 2021 Oil on canvas 42 by 54 inches (106.7 by 137.2 cm) ELLIS.2021.30

Maggie Ellis Outdoor Dining, 2020 Oil on canvas 36 by 45 inches (91.4 by 114.3 cm) ELLIS.2021.20