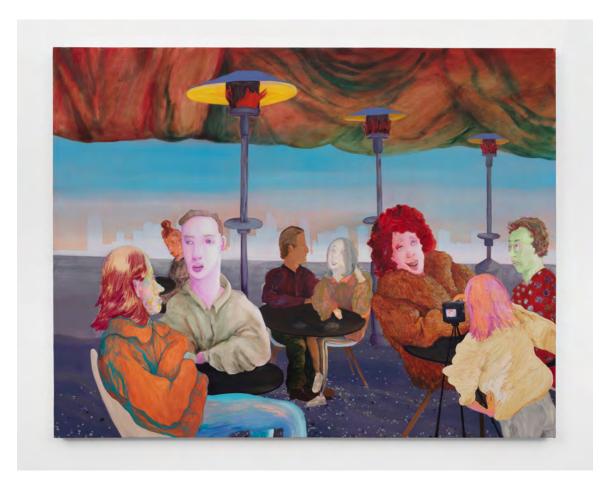

Maggie Ellis Paint Nite, 2021 Oil on canvas 45 by 36 inches (114.3 by 91.4 cm) ELLIS.2021.28

Maggie Ellis Outdoor Dining II, 2021 Oil on canvas 42 by 54 inches (106.7 by 137.2 cm) ELLIS.2021.30

Maggie Ellis Outdoor Dining, 2020 Oil on canvas 36 by 45 inches (91.4 by 114.3 cm) ELLIS.2021.20