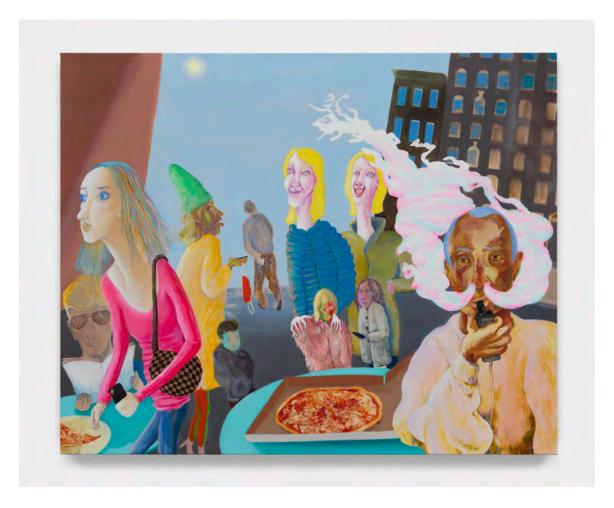

Maggie Ellis Pizza Party, 2021 Oil on canvas 36 by 45 inches (91.4 by 114.3 cm) ELLIS.2021.34

Maggie Ellis Rat Race, 2021 Oil on canvas 36 by 90 inches (76.2 by 68.6 cm) ELLIS.2021.35

Maggie Ellis Runner's High, 2021 Acrylic and oil on canvas 45 by 36 in (114.3 by 91.4 cm) ELLIS.2021.2