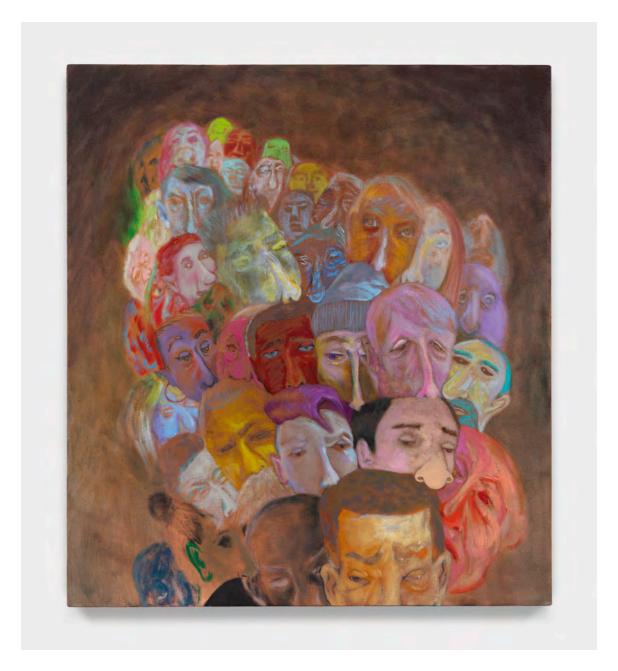

Maggie Ellis The Dollhouse, 2021 Oil on canvas 45 by 36 inches (114.3 by 91.4 cm) ELLIS.2021.33

Maggie Ellis Stacked Heads, 2021 Oil on canvas 30 by 27 inches (76.2 by 68.6 cm) ELLIS.2021.32

Maggie Ellis IMAX, 2021 Oil on canvas 36 by 57 in (91.4 by 144.8 cm) ELLIS.2021.22