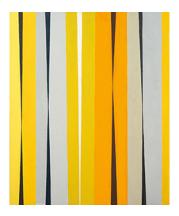

## **WORKS ON VIEW**

The Saffron Pitch 1963 Oil on canvas 36 x 30 inches

Painting with Three Diamonds 1964 Oil on canvas 26 x 22 inches

White Parenthesis 1965 Oil on canvas 42 x 33 inches

Magnitude of Memory 1962 Oil on canvas 36 x 26 inches