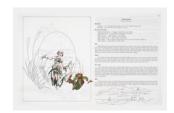

Paradise: Remembrance Falls 2020 Paper 22 x 17 inches

Untitled (Onion)
2020
Mylar, paper, tape, fibered
aluminum coating, wallpaper,
vinyl, and resin on board
50 x 40 x 3 inches

Paradise: The Old Mill 2020 Paper 17 x 22 inches

Untitled (Lard)
2020
Mylar, paper, tape, fibered
aluminum coating, wallpaper,
vinyl, and resin on board
50 x 40 x 3 inches

Paradise: Winters Vignette 2020 Paper 22 x 17 inches

Untitled (Flour)
2020
Mylar, paper, tape, fibered
aluminum coating, wallpaper,
vinyl, and resin on board
50 x 40 x 3 inches