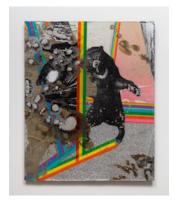

## **WORKS ON VIEW**

Untitled (The Bear)
2020
Mylar, paper, tape, fibered
aluminum coating, wallpaper,
vinyl, and resin on board
50 x 40 x 3 inches

Paradise: Autumn Splendor 2020 Paper 17 x 22 inches

Untitled (Sassafras)
2020
Mylar, paper, tape, fibered
aluminum coating, wallpaper,
vinyl, and resin on board
50 x 40 x 3 inches