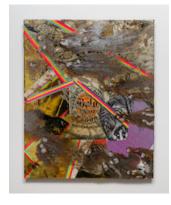

## **WORKS ON VIEW**

Untitled (The Bear)
2020
Mylar, paper, tape, fibered
aluminum coating, wallpaper,
vinyl, and resin on board
50 x 40 x 3 inches

Paradise: Autumn Splendor 2020 Paper 17 x 22 inches

Untitled (Sassafras)
2020
Mylar, paper, tape, fibered
aluminum coating, wallpaper,
vinyl, and resin on board
50 x 40 x 3 inches