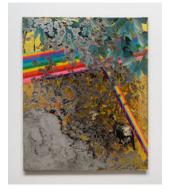

Paradise: Remembrance Falls 2020 Paper 22 x 17 inches

Untitled (Onion)
2020
Mylar, paper, tape, fibered
aluminum coating, wallpaper,
vinyl, and resin on board
50 x 40 x 3 inches

Paradise: The Old Mill 2020 Paper 17 x 22 inches

Untitled (Lard)
2020
Mylar, paper, tape, fibered
aluminum coating, wallpaper,
vinyl, and resin on board
50 x 40 x 3 inches

Paradise: Winters Vignette 2020 Paper 22 x 17 inches

Untitled (Flour)
2020
Mylar, paper, tape, fibered
aluminum coating, wallpaper,
vinyl, and resin on board
50 x 40 x 3 inches