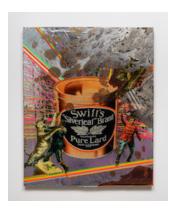

Untitled (Lard)
2020
Mylar, paper, tape, fibered
aluminum coating, wallpaper,
vinyl, and resin on board
50 x 40 x 3 inches

Paradise: Winters Vignette 2020 Paper 22 x 17 inches

Untitled (Flour)
2020
Mylar, paper, tape, fibered
aluminum coating, wallpaper,
vinyl, and resin on board
50 x 40 x 3 inches