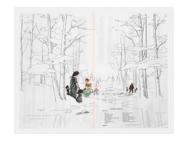

## **WORKS ON VIEW**

Untitled (The Bear)
2020
Mylar, paper, tape, fibered
aluminum coating, wallpaper,
vinyl, and resin on board
50 x 40 x 3 inches

Paradise: Autumn Splendor 2020 Paper 17 x 22 inches

Untitled (Sassafras)
2020
Mylar, paper, tape, fibered
aluminum coating, wallpaper,
vinyl, and resin on board
50 x 40 x 3 inches

Paradise: Remembrance Falls 2020 Paper 22 x 17 inches

Untitled (Onion)
2020
Mylar, paper, tape, fibered
aluminum coating, wallpaper,
vinyl, and resin on board
50 x 40 x 3 inches

Paradise: The Old Mill 2020 Paper 17 x 22 inches

Untitled (Lard)
2020
Mylar, paper, tape, fibered
aluminum coating, wallpaper,
vinyl, and resin on board
50 x 40 x 3 inches

Paradise: Winters Vignette 2020 Paper 22 x 17 inches

Untitled (Flour)
2020
Mylar, paper, tape, fibered
aluminum coating, wallpaper,
vinyl, and resin on board
50 x 40 x 3 inches

Paradise: Seascape (Tranquil Scene) 2020 Paper 11 x 17 inches