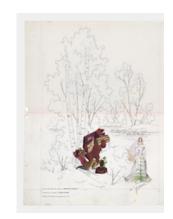

Paradise: Remembrance Falls 2020 Paper 22 x 17 inches

Untitled (Onion)
2020
Mylar, paper, tape, fibered
aluminum coating, wallpaper,
vinyl, and resin on board
50 x 40 x 3 inches

Paradise: The Old Mill 2020 Paper 17 x 22 inches

Untitled (Lard)
2020
Mylar, paper, tape, fibered
aluminum coating, wallpaper,
vinyl, and resin on board
50 x 40 x 3 inches

Paradise: Winters Vignette 2020 Paper 22 x 17 inches

Untitled (Flour)
2020
Mylar, paper, tape, fibered
aluminum coating, wallpaper,
vinyl, and resin on board
50 x 40 x 3 inches