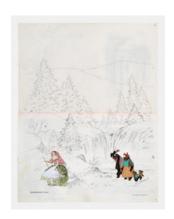

## **WORKS ON VIEW**

Untitled (The Bear)
2020
Mylar, paper, tape, fibered
aluminum coating, wallpaper,
vinyl, and resin on board
50 x 40 x 3 inches

Paradise: Autumn Splendor 2020 Paper 17 x 22 inches

Untitled (Sassafras)
2020
Mylar, paper, tape, fibered
aluminum coating, wallpaper,
vinyl, and resin on board
50 x 40 x 3 inches

Paradise: Remembrance Falls 2020 Paper 22 x 17 inches

Untitled (Onion)
2020
Mylar, paper, tape, fibered
aluminum coating, wallpaper,
vinyl, and resin on board
50 x 40 x 3 inches

Paradise: The Old Mill 2020 Paper 17 x 22 inches

Untitled (Lard)
2020
Mylar, paper, tape, fibered
aluminum coating, wallpaper,
vinyl, and resin on board
50 x 40 x 3 inches

Paradise: Winters Vignette 2020 Paper 22 x 17 inches

Untitled (Flour)
2020
Mylar, paper, tape, fibered
aluminum coating, wallpaper,
vinyl, and resin on board
50 x 40 x 3 inches

Paradise: Seascape (Tranquil Scene) 2020 Paper 11 x 17 inches